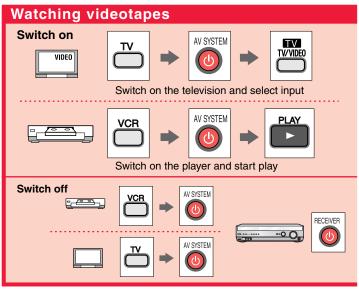

### **Remote Control Operation Guide**

Model No. EUR7722KM0

Welcome to the world of Home Theater.

This remote control is the key to your home theater experience.

Actual operations depend on your equipment and software. Be sure to read the instructions for the receiver and your other components.